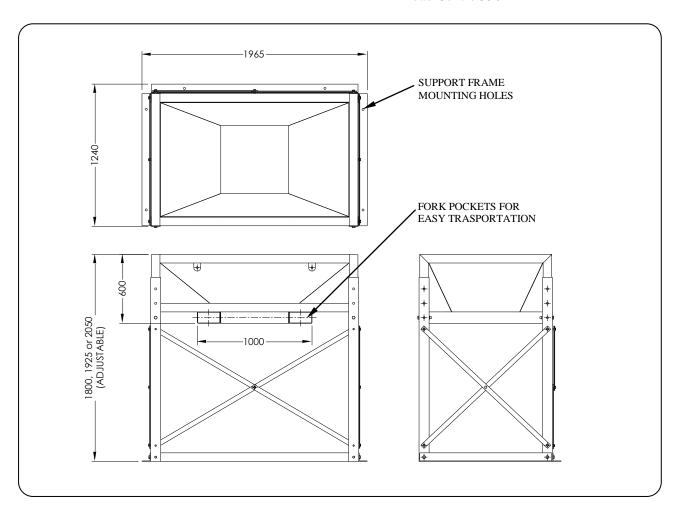

The adjustable bag restraining chains position the Bulk Bag at the correct height to the loader to discharge the bulk material through the hopper.

The frame has 3 adjustable height settings allowing for optimum removal of filling bags to suit your operational requirements.

## **SPECIFICATIONS:**

- Pocket Size 185 x 85mm
- Pocket Centres 800mm
- Working Load Limit (WLL) 2000kg
- Unit Weight 260kg
- Load Centre 550mm