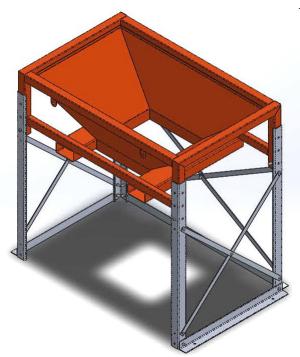

## Type BFU200 Bulk Bag Filling Frame

The type BFU200 Bulk Bag Filling Frame is designed to hook a 4 point Standard Bulk Bag and fill free flowing bulk products such as sand & gravel etc.

The Bulk Bag is hooked on to 4 Safety Swivel Hooks (supplied), and the Filling Frame held over a four corner Support Frame.

The adjustable bag restraining chains position the Bulk Bag at the correct height to the loader to discharge the bulk material through the hopper.

The frame has 3 adjustable height settings allowing for optimum removal of filling bags to suit your operational requirements.

Upper hopper Assembly enamel paint finish, Support Frame Zinc Plated.